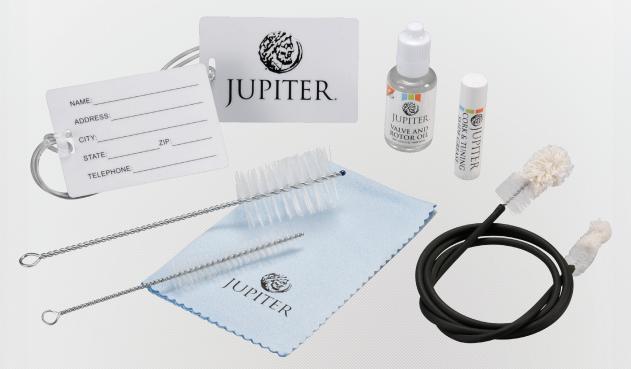

## **JUPITER CARE KIT**

## All-in-one Care & Maintenance Solution

JUPITER care kits are specifically designed to keep both woodwind and brasswind instruments in top playing condition. All kits contain high quality components such as silkweave polishing cloths, cleaning brushes, swabs, and Jupiter branded lubricants to keep instruments performing at their very best. The kits also include a case ID tag, care and maintenance instructions, and are packaged in an easy to display transparent clam shell case.

|                                | ACCES    | SORY CHART       |           |          |          |  |
|--------------------------------|----------|------------------|-----------|----------|----------|--|
|                                |          | JUPITER-CARE KIT |           |          |          |  |
|                                | Flute    | Clarinet         | Saxophone | Trumpet  | Trombone |  |
| Model No.                      | JCM-FLK1 | JCM-CLK1         | JCM-SXK1  | JCM-TRK1 | JCM-SLK1 |  |
| Valve & Rotary Oil             |          |                  |           | •        |          |  |
| Slide Oil                      |          |                  |           |          | •        |  |
| Slide Grease & Cork Grease     |          | •                | •         | •        | •        |  |
| Silkweave Polish Cloth         | •        | •                | •         | •        | •        |  |
| Saxophone Body Swab            |          |                  | •         |          |          |  |
| Flute Body Swab                | •        |                  |           |          |          |  |
| Clarinet Body Swab             |          | •                |           |          |          |  |
| Woodwind Mouthpiece Brush      |          | •                | •         |          |          |  |
| Duster Brush                   | •        | •                | •         |          |          |  |
| Brass Mouthpiece Brush         |          |                  |           | •        | •        |  |
| Trumpet Bore Brush             |          |                  |           | ۲        |          |  |
| Trombone Bore Brush            |          |                  |           |          | •        |  |
| Valve Casing Brush             |          |                  |           | •        |          |  |
| Thumb Rest Cushion             |          | •                |           |          |          |  |
| Reed Guard (2pcs)              |          | •                | •         |          |          |  |
| Pad Papers                     | •        | •                | •         |          |          |  |
| Care & Maintenance Instruction | •        | •                | •         | •        | •        |  |
| Case Tag                       | •        | •                | •         | •        |          |  |
| Clam Shell Case                | •        | •                |           | •        | •        |  |