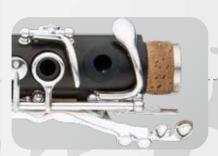

## JUPITER 700 SERIES B CLARINET

The 700 Series is the new standard for the beginning clarinetist. Available in both Grenadilla Wood and ABS body materials, these instruments produce full, rich tone with exceptional intonation and playability.



pad ensures a tighter seal.



## **Upgraded Durability**

Metal tenons are designed to increase the durability of the instrument by protecting against wear and tear, and to ensure easy assembly. (JCL750 Only)



## **Effortlessly Mobility**

The raised C/G tone hole provides a natural hand position for the left hand ring finger, which allows for easier finger movement.