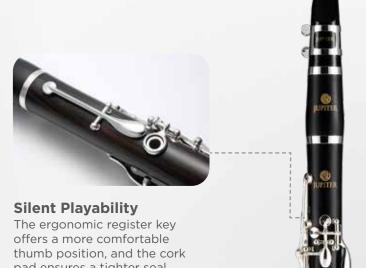

## JUPITER 700 SERIES B CLARINET

The 700 Series is the new standard for the beginning clarinetist. Available in both Grenadilla Wood and ABS body materials, these instruments produce full, rich tone with exceptional intonation and playability.



pad ensures a tighter seal.



## **Upgraded Durability**

Metal tenons are designed to increase the durability of the instrument by protecting against wear and tear, and to ensure easy assembly. (JCL750 Only)



## **Effortlessly Mobility**

The raised C/G tone hole provides a natural hand position for the left hand ring finger, which allows for easier finger movement.