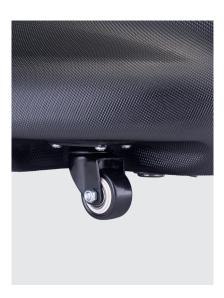

# **Effortless Mobility**

Wider wheel base ensures stable pulling or pushing in horizontal travel position. The new four-wheel design also allows for easy vertical maneuvering.