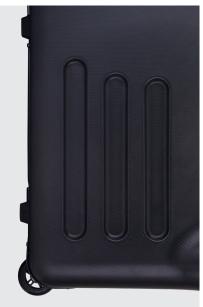

# **Modern yet Functional**

Shock-absorbing grooves are designed to provide superior protection and sleek appearance.