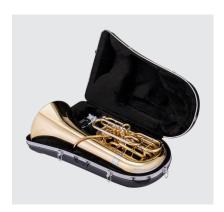

### **Safe and Secure Interior**

Plush felt lining with padded interior pocket for a soft and durable cradle.