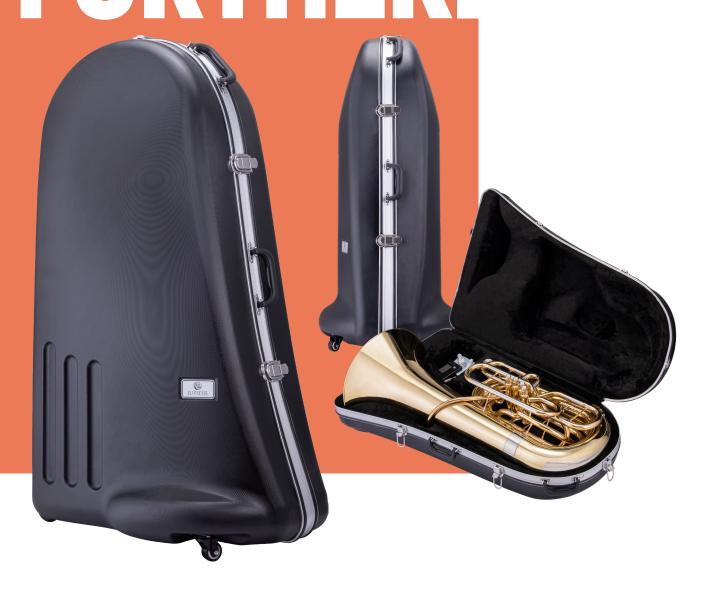

# **Jupiter Low Brass Cases**

Provides maximum protection when storing or traveling with your valuable instrument.

# **Modern yet Functional**

Shock-absorbing grooves are designed to provide superior protection and sleek appearance.

### **Safe and Secure Interior**

Plush felt lining with padded interior pocket for a soft and durable cradle.

# **Easy to Carry**

The lightweight and durable aluminum frame allows for effortless travel when carrying or rolling.

# **Effortless Mobility**

Wider wheel base ensures stable pulling or pushing in horizontal travel position. The new four-wheel design also allows for easy vertical maneuvering.