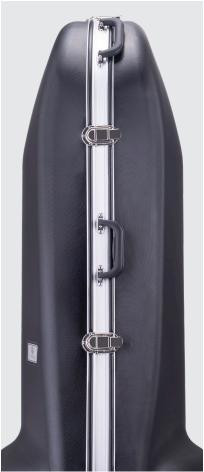

# **Easy to Carry**

The lightweight and durable aluminum frame allows for effortless travel when carrying or rolling.