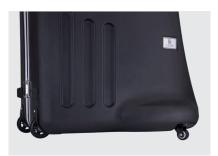

# **Effortless Mobility**

Wider wheel base ensures stable pulling or pushing in horizontal travel position. The new four-wheel design also allows for easy vertical maneuvering.