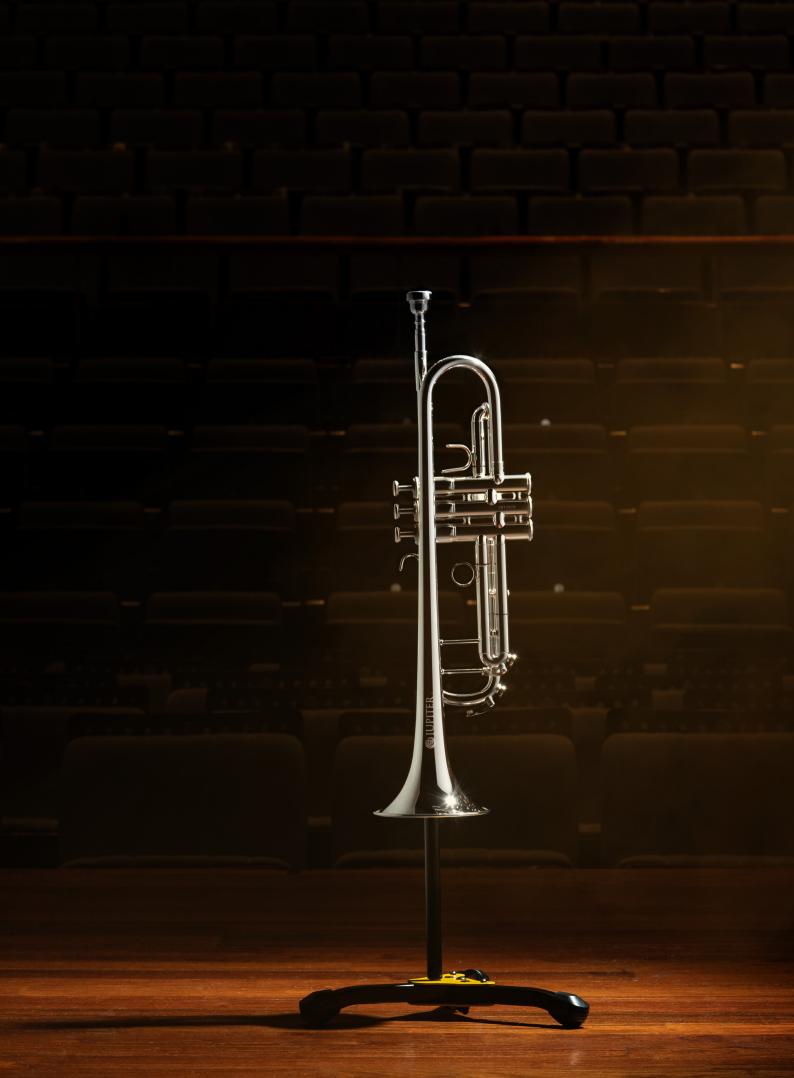

## NEW JIR150/1160R 100Performance Series

## The First for Choice for Fueling Confidence

With ongoing commitment to delivering high-quality instruments that foster musical growth, Jupiter presents the JTR1150 and JTR1160R - transformative new trumpet models offering enhanced playability, consistent tone quality, and a specially formulated design intended to reduced playing fatigue.

Whether your future opportunities are as a featured soloist or recording artist, a performer in top ensembles, a competitor in the marching band, or all of the above, the new Jupiter 1100 Performance series trumpets are sure to be the perfect companion for the road ahead.

## JTR1150, 1160R TRUMPET