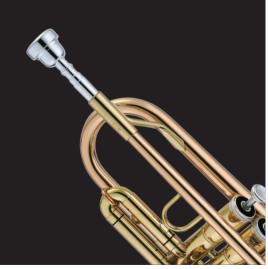

### Reverse Leadpipe

# OptimizeYour PlayReverse and StandardLeadpipe Choices

The 1100 Series trumpet offers two distinct leadpipe configurations: the reverse leadpipe (JTR1150) and the standard leadpipe (JTR1160). These options provide musicians with the flexibility to choose the leadpipe that best aligns with their individual playing style, ensuring a customized performance experience.