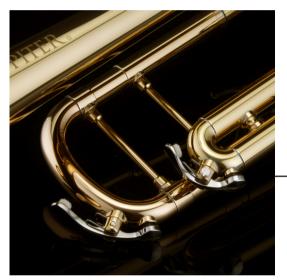

#### **Fatigue Control**

The Jupiter JTR1150/1160 boasts unique Rose Brass Resonance Rings and onepiece braces. This design is intended to reduce the effort required to play in higher registers, mitigating fatigue associated with extensive practice sessions. Musicians aspiring to master challenging musical passages will note the ease of response.

#### Finesse and Command

Crafted with yellow brass outer tuning slide tubes and an additional bell brace, resonance in lower registers is bolstered, delivering a richer and more expressive tonal quality. Players seeking amplified depth and tonal sophistication will find this trumpet to be unparalleled.