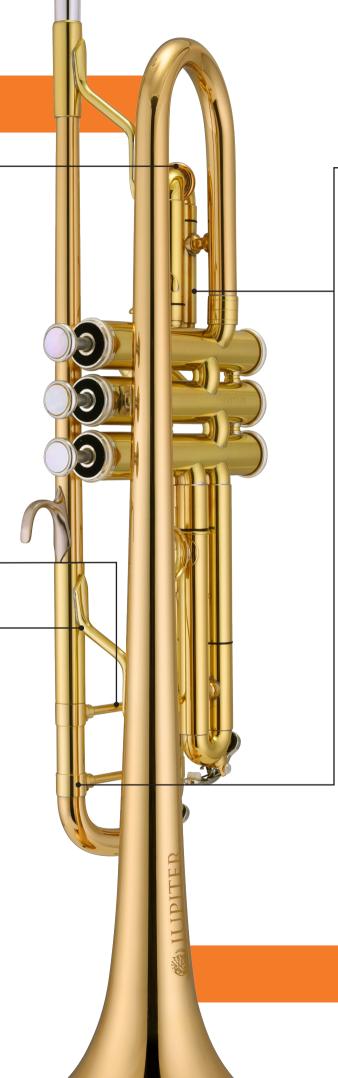

#### **Fatigue Control**

The Jupiter JTR1150/1160 boasts unique Rose Brass Resonance Rings and onepiece braces. This design is intended to reduce the effort required to play in higher registers, mitigating fatigue associated with extensive practice sessions. Musicians aspiring to master challenging musical passages will note the ease of response.

#### Finesse and Command

Crafted with yellow brass outer tuning slide tubes and an additional bell brace, resonance in lower registers is bolstered, delivering a richer and more expressive tonal quality. Players seeking amplified depth and tonal sophistication will find this trumpet to be unparalleled.

#### Fueling Confidence

Featuring a shorter mouthpiece receiver and a redesigned main tuning slide section, this trumpet not only sets the standard for performance but also ensures improved playability, making it the preferred choice for those seeking superior control and expressive power.