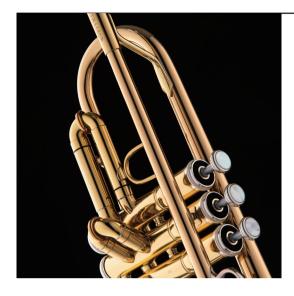

#### **Fatigue Control**

The Jupiter JTR1150/1160 boasts unique Rose Brass Resonance Rings and onepiece braces. This design is intended to reduce the effort required to play in higher registers, mitigating fatigue associated with extensive practice sessions. Musicians aspiring to master challenging musical passages will note the ease of response.

#### Finesse and Command

Crafted with yellow brass outer tuning slide tubes and an additional bell brace, resonance in lower registers is bolstered, delivering a richer and more expressive tonal quality. Players seeking amplified depth and tonal sophistication will find this trumpet to be unparalleled.

#### Fueling Confidence

Featuring a shorter mouthpiece receiver and a redesigned main tuning slide section, this trumpet not only sets the standard for performance but also ensures improved playability, making it the preferred choice for those seeking superior control and expressive power.