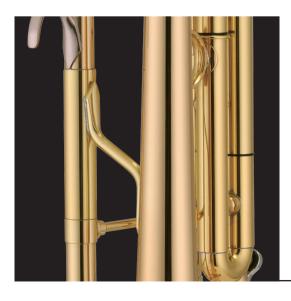

### Reverse Leadpipe

# OptimizeYour PlayReverse and StandardLeadpipe Choices

The 1100 Series trumpet offers two distinct leadpipe configurations: the reverse leadpipe (JTR1150) and the standard leadpipe (JTR1160). These options provide musicians with the flexibility to choose the leadpipe that best aligns with their individual playing style, ensuring a customized performance experience.

#### **Standard Leadpipe**

JTR1160R

JupiterMusic.us